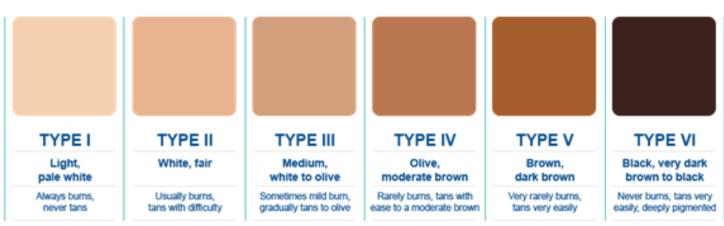

## **APPLICATION WARNING:**

- Do not use any type of chemical exfoliants, abrasive scrubs and harsh soaps in conjunction with using PFB Vanish or PFB + Chromabright.
- Only apply PFB + Chromabright once a day.
- This product should not be overused. Over use by skin types 4, 5 and 6 (see chart below) will make skin more sensitive and in some rare instances may cause hyperpigmentation. Discontinue use if this occurs.

## The Fitzpatrick Scale

If you have any questions – please feel free to contact us directly 800-367-2539 or e-mail us at <u>alexanders@thegrid.net</u>